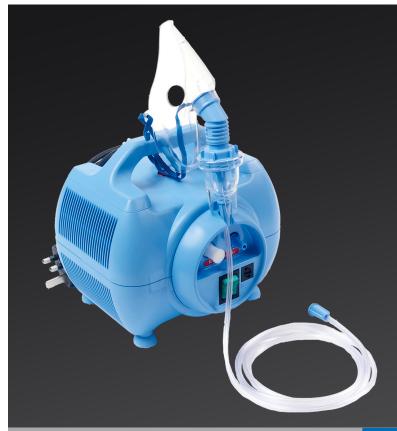

#### **MEDIX TURBONEB 2**

# **Highest flow rate; suitable for CF patients**

**TURBONEB 2** 

### Product overview

The Turboneb 2 has the highest flow rate of all of the Clement Clarke Compressors; ensuring fast and efficient drug delivery. It is continuously rated, making it a cool running compressor nebuliser for demanding use, such as in a multi-patient ward environment. The Turboneb 2 offers a customised solution for all patients requiring inhaled drug therapy.